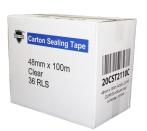

## Item ID Numbers

**Here:** 20CST2110C. 20CST3110C, 20CST2110T, 20CST3110T, 20CST255C, 20CST355C, 20CST472C, 20CST672C

> Wrap-Tite, Inc. 6200 Cochran Rd. Solon, Ohio 44139

Toll Free: 888-WRAP-TITE

**Fax:** 440-349-5432 www.wraptite.com info@wraptite.com